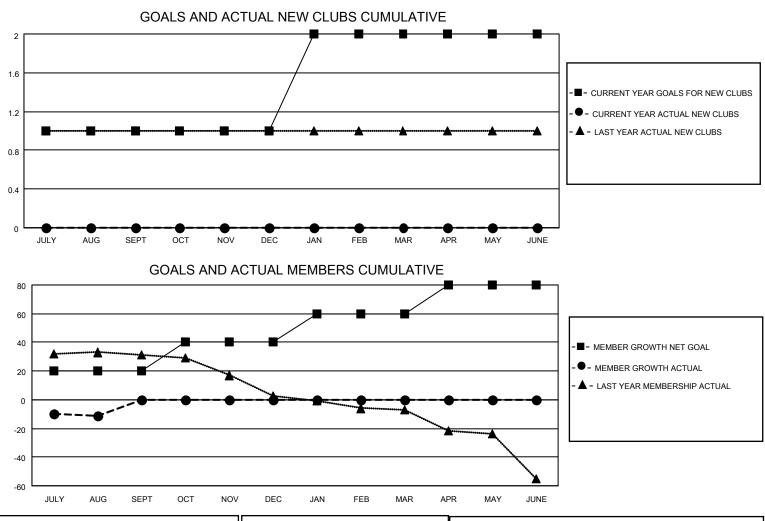

## LOCATION PENNSYLVANIA

District 14 G

Results as of: 8/31/2022

| Clubs                 |               |           |               | Members               |                        |                         |                                                    |
|-----------------------|---------------|-----------|---------------|-----------------------|------------------------|-------------------------|----------------------------------------------------|
| RESULTS FOR 2022-2023 |               |           |               | RESULTS FOR 2022-2023 |                        |                         |                                                    |
| QUARTER               | NEW CLUB GOAL | NEW CLUBS | DROPPED CLUBS | QUARTER MEMI          | BER GROWTH NET<br>GOAL | MEMBER GROWTH<br>ACTUAL | DROPPED<br>MEMBERS ACTUAL<br>(including transfers) |
| JULY/AUG/SEPT         | 1             | 0         | 1             | JULY/AUG/SEPT         | 20                     | 19                      | 27                                                 |
| OCT/NOV/DEC           | 0             | 0         | 0             | OCT/NOV/DEC           | 20                     | 0                       | 0                                                  |
| JAN/FEB/MAR           | 1             | 0         | 0             | JAN/FEB/MAR           | 20                     | 0                       | 0                                                  |
| APR/MAY/JUNE          | 0             | 0         | 0             | APR/MAY/JUNE          | 20                     | 0                       | 0                                                  |